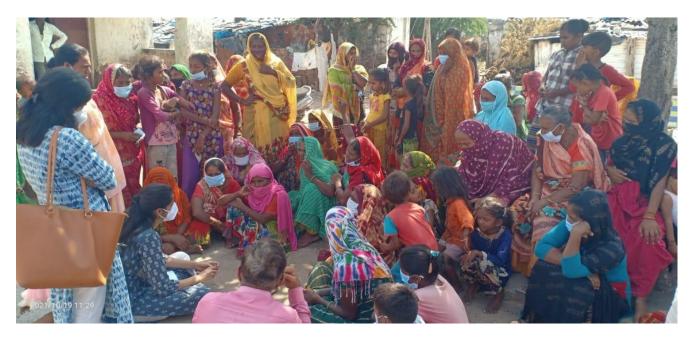

Efforts were made to maintain transparency in the process of identification as well. A few measures were taken to ensure this-

Open discussions were conducted (in the selected villages) with the communities and GP representatives so that everyone was aware that kit distribution was going to take place in their village. It was decided not to reveal the components of the relief kit during the discussion/identification phase. This is because the components of the kit may influence the affected population to take the kit even when they do not require it.

### Humanitarian Snapshots

Relief Kit and its components prepared for distribution

Consultation with the community

Explaining kit components

Distribution of kits to the most affected