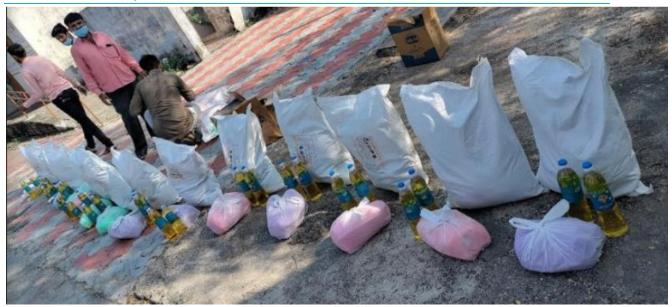

### **3**. Selection of Relief Kit

It is important to plan and decide what type of relief material is required by the affected population based on the needs arising. In this situation, since the relief was being planned to be distributed after 15 days of the disaster, it was necessary to keep in mind for how long will one kit support a household. During an emergency, the coping capacity of the affected population decreases due to the impact of disasters on the socio-economic conditions. In such conditions, it is necessary to identify food and non-food materials that can complement each other. One should also keep in mind the weight of each relief kit so that there are no issues faced during loading and unloading. Based on the experience in this situation, typically, a relief kit could go up to the weight of 20kg.

Through consultations held with affected communities, GP members and IAG partners it was identified that ration and hygiene kits will address the emerging needs. For ration kits, the local consuming practices/eating habits were identified which would support the affected communities for at least the next two weeks. During the field visits it was also identified that the affected population lacked access to bedding facilities due to damage and inundation of flood water. Therefore, bedding materials such as mattresses and blankets were also considered as components for relief kits. To curb the risk of outbreak of waterborne diseases, appropriate materials such as chlorine tablets and mosquito nets were also identified. For food support, dry ration was considered taking into account the nutritional requirements of the affected communities.

Often, an emergency situation like the Jamnagar floods, creates an opportunity to promote certain development agendas which can have a positive impact on the affected communities. For instance, in this situation, the distribution of ration and hygiene kits which contained nail cutters, menstrual pads, mosquito nets and towels were critical to improve the health and sanitation of the affected communities in the 21 villages identified. This, over time, also supported in improving the personal hygiene practices of the affected communities. Following is a list of materials that were decided for distribution in the 21 identified villages-

### Humanitarian Snapshots

Relief Kit and its components prepared for distribution

Consultation with the community

Explaining kit components

Distribution of kits to the most affected