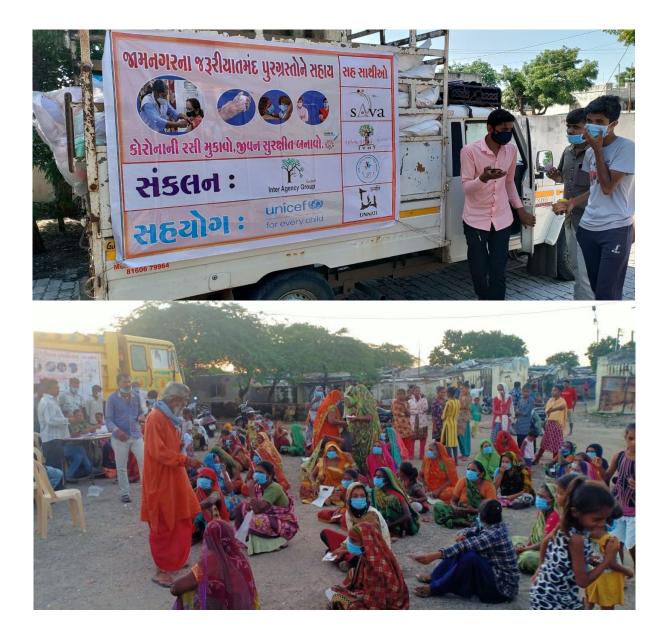

### 5. Distribution of Relief

This is one of the most important aspects and should be carried out with prior planning. A root plan should be made which chalks out the agenda and activities to be carried out for each day of the distribution.

- Generally, efforts should be made to keep **extra relief kits**. This is because during distribution, it is often observed that more affected families are identified and the extra relief kits can be utilized to support them.
- It is desirable to **fix one location** in the public where all the identified beneficiaries can assemble. This should not be followed for special cases, such as those who are disabled, old or sick among others.
- By gathering all beneficiaries at one location time can be utilized efficiently to **explain** all the kit components and its usage, especially in the case of food and hygiene items.
- To further ensure transparency, a **list of items** in the kit should be given to every beneficiary.
- During the process of distribution, it is important to do the **basic registration of beneficiaries** (name, contact number, social category, ration/adhaar card details). A receipt or thumb impression should also be taken from each beneficiary signifying that they have received the kit and all items are present.
- It should be ensured that the whole process of distribution follows the **principles of dignity and equity** and should not give the appearance of charity. In the current scenario, it is also important to follow all the Covid-19 protocols.
- During the process of distribution, it is usually observed that there are certain people who may create issues because of various reasons (not being included in the beneficiary list etc.). Prior planning and deployment of resource persons along with GP stakeholders to deal with such situations is necessary to ensure that there are no hindrances to the process of distribution.

• Parallelly, it is important to constantly engage with the district, taluka and GP authorities. For instance, involving the village sarpanch (elected representative) in the entire process as sarpanch has a hold and good understanding about the demographic, geographic and socio-economic status of the village.

The image above shows the registration of beneficiaries done during the distribution process