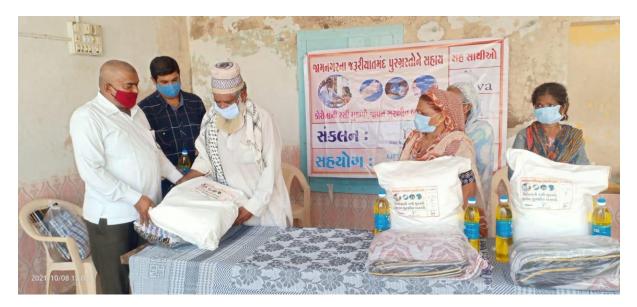

### 5. Distribution of Relief

This is one of the most important aspects and should be carried out with prior planning. A root plan should be made which chalks out the agenda and activities to be carried out for each day of the distribution.

- Generally, efforts should be made to keep **extra relief kits**. This is because during distribution, it is often observed that more affected families are identified and the extra relief kits can be utilized to support them.
- It is desirable to **fix one location** in the public where all the identified beneficiaries can assemble. This should not be followed for special cases, such as those who are disabled, old or sick among others.
- By gathering all beneficiaries at one location time can be utilized efficiently to **explain** all the kit components and its usage, especially in the case of food and hygiene items.
- To further ensure transparency, a **list of items** in the kit should be given to every beneficiary.
- During the process of distribution, it is important to do the **basic registration of beneficiaries** (name, contact number, social category, ration/adhaar card details). A receipt or thumb impression should also be taken from each beneficiary signifying that they have received the kit and all items are present.
- It should be ensured that the whole process of distribution follows the **principles of dignity and equity** and should not give the appearance of charity. In the current scenario, it is also important to follow all the Covid-19 protocols.
- During the process of distribution, it is usually observed that there are certain people who may create issues because of various reasons (not being included in the beneficiary list etc.). Prior planning and deployment of resource persons along with GP stakeholders to deal with such situations is necessary to ensure that there are no hindrances to the process of distribution.

### Humanitarian Snapshots

Relief Kit and its components prepared for distribution

Consultation with the community

Explaining kit components

Distribution of kits to the most affected